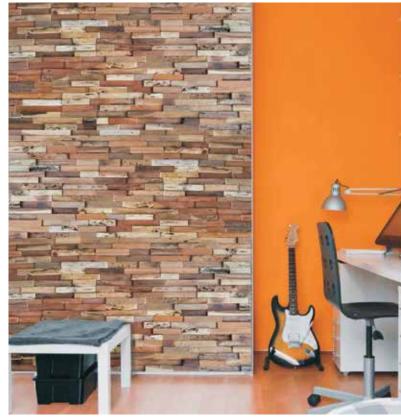

y.

# INFILL RATIOS 15KG PER SQ/M: \$23.00

MULTIPLE DOGS:



#### • MERBAU DECKING & OUTDOOR SUPPLIES

Wooden wall panel made from handcarf. It can use indoor bring rustic look, warmth and beauty of natural wood into your room.

Cladding wood panel is exotic material, shape and size. It is unique design bring to you exclusive wood panel.

Our product rangge and colour will provide you many options and inspirations to suite your décortaste.

We offer exclusive custom designs to fullfill your needs.

Wood is natural organic properties make it one of the most versatile elements evident in all interior design, and simple way to bring nature to your home.

Cladding wood panels are strong, won't rust. It works fantastically as an acoustic insulator, it is great for hall, theater, studio, ....



PRICE INCLUDED GST SPECIAL WHILE STOCK LAST LMT: LINEAR METTER PRICE CORRECT AS AT 01-06-2024



(CR-007) BIG CORAL



(RL-007) GREY WASHED RIPPLE



(CR-005) VINTAGE CORAL



(RB-003) COLORFUL RAINBOW



(RB-002) NAVY RAINBOW



(RL-002) RUSTIC RIPPLE

### **INTERLOCK TIMBER WALL PANELS (\$150.00/M2)**

Each wall panel is precisely assembled from narrow stripes to produce sleek geometric look. It is suitable for contemporaty and classic designs.

Cladding wood panel can install on wall, backsplash, kitchen cabinet, entry, ...

Inspect panels thoroughly prior to install to avoid damage board to make sure proper adhesive and prevent future problems.

Make sure the surface have to inspect before install due to wood is combustible materials. The surface is clean of dust and dry before glue