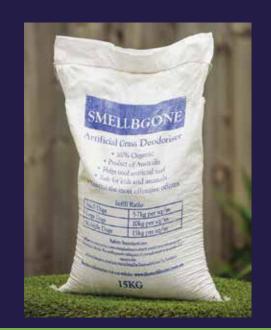

ion of any dust particles.
- Protective clothing and gloves are recommended.



### **ABOUT**

SPECIAL WHILE STOCK LAST PRICE CORRECT AS AT 01-06-2024

PRICE INCLUDED GST LMT: LINEAR METTER

### smellBgone Infill

Odours in synthetic grass and other surfaces are the result of two factors:

- ammonia in the urine of animals
- the bacterial growth which occurs

**smellBgone infill** is the product of an organic group of minerals that are hydrated calcium potassium sodium aluminosilicates in which water and Urine, is held.

**smellBgone infill** absorbs the ammonia, eliminating bad odours.

smellBgone should give you many years of odour free synthetic grass, however in extreme cases or if not applied correctly you may need to re-apply.

# INFILL RATIOS 15KG PER SQ/M: \$23.00

MULTIPLE DOGS:



#### • MERBAU DECKING & OUTDOOR SUPPLIES

Wooden wall panel made from handcarf. It can use indoor bring rustic look, warmth and beauty of natural wood into your room.

Cladding wood panel is exotic material, shape and size. It is unique design bring to you exclusive wood panel.

Our product rangge and colour will provide you many options and inspirations to suite your décortaste.

We offer exclusive custom designs to fullfill your needs.

Wood is natural organic properties make it one of the most versatile elements evident in all interior design, and simple way to bring nature to your home.

Cladding wood panels are strong, won't rust. It works fantastically as an acoustic insulator, it is great for hall, theater, studio, ....



PRICE INCLUDED GST SPECIAL WHILE STOCK LAST LMT: LINEAR ME