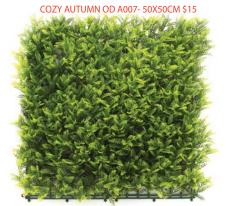

OD-KOO3A-SPRING MEADOW- 100MMX100MM \$95



OD-KOO3B-SPRING MEADOW- 100MMX100MM \$95



OD-KOO3C- SPRING MEADOW-100MMX100MM \$95



OD-FOO1 -WHITE SUMMER-100CM X 100CM \$95



OD-AO211-BOUGAINVELLIA- 50CM X 50CM \$15



OD-A0019-WINTER GREEN SOCM X SOCM \$15

**MERBAU DECKING & OUTDOOR SUPPLIES** 

### **FAUX GREEN WALLS**



OD-FO31VO33- JOYFULL SPHERE-DIA 100CM \$250



OD-KOO3CV031-BLOOMING SPHERE-DIA 100CM \$250 OD-FOO6VO31-WONDERLAND SPHERE-DIA 100CM \$250





OD-AO74V204-BLOOMING SQUARE-100CM X 100CM \$250



OD-KOO1BVO14 -EVERLASTING SQUARE-100CMX100CM \$250



OD-AO100H010-ALLGREEN REGULA-50C X 100CM \$130



OD-AO74V204-BLOOMING SQUARE-100CM X 100CM \$250



OD-A0001 -EVERSOFT GREEN 50CM X 50CM \$15





SHADOW WALL OD011-50X50CM \$15



LUCKY STYLE OD A013-50X50CM.JPG \$15



• MERBAU DECKING & OUTDOOR SUPPLIES



## **BENEFITS:**

Product of Australia

Safe for kids and animals

Can be used as a synthetic grass infill product

100% organic, is certified by Australian Organic Limited

Controls the most offensive odours, doesn't just mask the smell

Will 'cool' your synthetic grass through absorbed water evaporating

Doesn't need to be reapplied, generally a one-time application

### **HOW TO USE**

- **smellBgone infill** should be spread evenly over the affected area.
- See recommended rates chart for quantities.
- Using a stiff bristled hand broom or a power broom work the product into the turf.
- The product can be applied during the initial installation of the synthetic grass or post installation as an odour problem arises.
- smellBgone is safe for humans