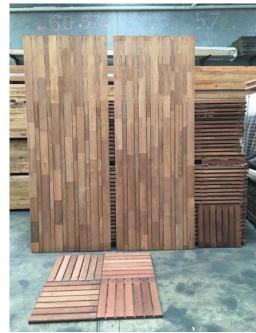

## PRE-MADE MERBAU FENCING PANELS

|            | MERBAU PANEL<br>86/42 x 15mm |          |
|------------|------------------------------|----------|
| 86/42 x 15 | 900 x 1800 mm                | \$95.00  |
| 86/42 x 15 | 900 x 2400 mm                | \$122.00 |
| 86/42 x 15 | 1200 x 1800 mm               | \$122.00 |
| 86/42 x 15 | 1200 x 2400 mm               | \$165.00 |

Classic design & Class Merbau Fencing

Made from A grade figure joint Merbau

Solid build & extremely durable for outdoor Fencing
Merbau fencing can last more than 15 years

Brings grand appearance & Class to you homes

CLASSIC DESIGN, SOLID BUILD & DURABLE MERBAU FENCING