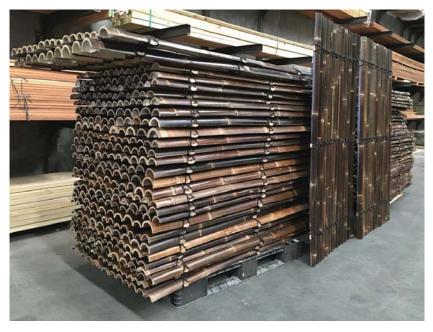

## **OUTDECO LIVING BAMBOO AND MERBAU FENCING PANELS**

Exotic design, durable & costs effective Fencing

|           | BAMBOO PANEL   |         |
|-----------|----------------|---------|
| HALF RAFT | 900 x 1800 mm  | \$35.00 |
| HALF RAFT | 1000 x 2000 mm | \$39.00 |
| HALF RAFT | 1000 x 2400 mm | \$44.00 |
| SLAT      | 1001 x 2400 mm | \$25.00 |

**Outdeco Living Highest Quality Bamboo Panels** 

Panels are double sanded and double lacquered for a superior quality finish.

Handcrafted from natural, renewable resources in our factory in Bali.

All our panels are fully screwed to solid bamboo backing rails for long lasting.