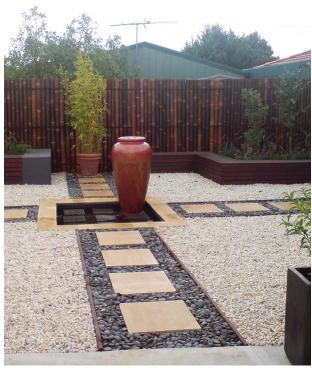

## **OUTDECO LIVING BAMBOO AND MERBAU FENCING PANELS**

Exotic design, durable & costs effective Fencing

|           | BAMBOO PANEL   |         |
|-----------|----------------|---------|
| HALF RAFT | 900 x 1800 mm  | \$35.00 |
| HALF RAFT | 1000 x 2000 mm | \$39.00 |
| HALF RAFT | 1000 x 2400 mm | \$44.00 |
| SLAT      | 1001 x 2400 mm | \$25.00 |

**Outdeco Living Highest Quality Bamboo Panels** 

Panels are double sanded and double lacquered for a superior quality finish.

Handcrafted from natural, renewable resources in our factory in Bali.

All our panels are fully screwed to solid bamboo backing rails for long lasting.