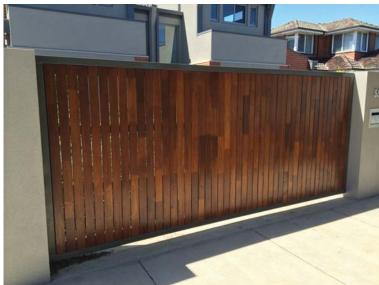

## PRE-MADE MERBAU FENCING PANELS

|            | MERBAU PANEL<br>86/42 x 15mm |          |
|------------|------------------------------|----------|
| 86/42 x 15 | 900 x 1800 mm                | \$95.00  |
| 86/42 x 15 | 900 x 2400 mm                | \$122.00 |
| 86/42 x 15 | 1200 x 1800 mm               | \$122.00 |
| 86/42 x 15 | 1200 x 2400 mm               | \$165.00 |

Classic design & Class Merbau Fencing

Made from A grade figure joint Merbau

Solid build & extremely durable for outdoor Fencing
Merbau fencing can last more than 15 years

Brings grand appearance & Class to you homes

CLASSIC DESIGN, SOLID BUILD & DURABLE MERBAU FENCING